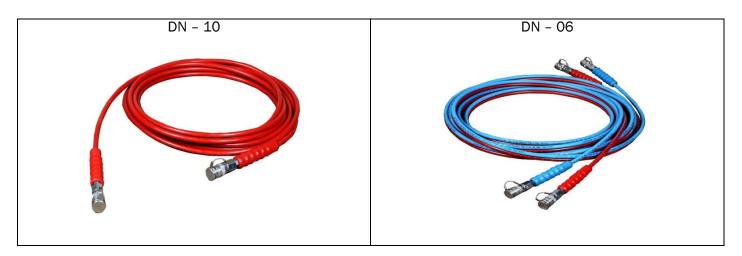

## **DESCRIPTION**

Hoses for connecting power unit and control desk or lifting and DUO traversing cylinders. The hose pair is equipped with safety couplings and is available in two lengths.

## **TECHNICAL SPECIFICATIONS**

| Model                    | DN-10                           | DN-06                           |
|--------------------------|---------------------------------|---------------------------------|
| Length                   | 10 mtrs.                        | 10 mtrs.                        |
| Nominal Dia              | 10 mm.                          | 6 mm.                           |
| Working Pressure         | 700 Bar                         | 720 Bar                         |
| Burst Pressure           | 4 Times the Working<br>Pressure | 4 Times the Working<br>Pressure |
| Weight of 10 m hose pair | 13.0 Kg                         | 7. Kg                           |
| Weight of 20 m hose pair | 25.0 Kg                         | 14.0 Kg                         |