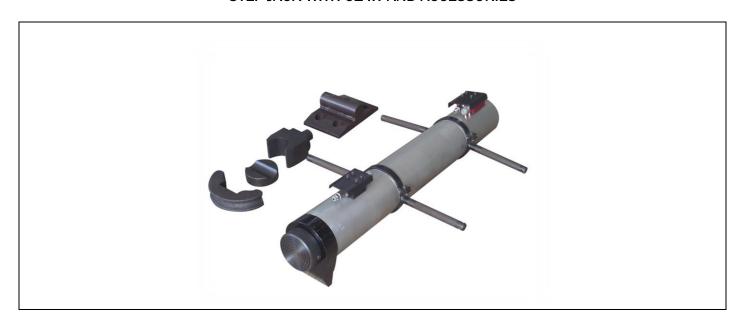

# STEP JACK WITH CLAW AND ACCESSORIES

# STEP JACK WITH CLAW

| Model No.                          | RSJ-1090-1/CB-R1 |
|------------------------------------|------------------|
| Working<br>Pressure                | 490 bar          |
| Lifting Force                      | 372 kN (38 Ton)  |
| Stroke                             | 800 mm.          |
| Closed Height                      | 1090 mm. Approx. |
| Oil volume                         |                  |
| Weight<br>(Without<br>Accessories) | 60 kgs. Approx.  |

### ACCESSORIES OF STEP JACK WITH CLAW